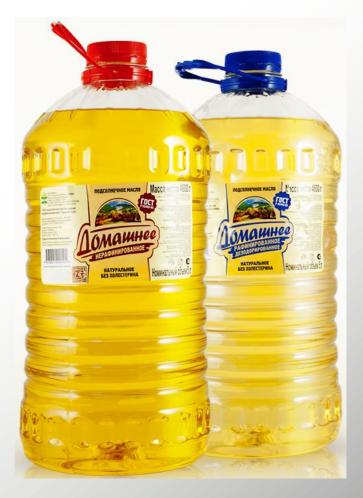

# Flour, cereals

- □ Wheat flour
- **Q** Rye flour
- Meal oat
- **Generation** Semolina
- Buckwheat
- Oat groats

**Oilseeds** 

□ Sunflower oil is not refined

- □ Sunflower oil refined
- Linseed oil
- □ Sea buckthorn oil
- **Cedar oil**
- □ Treacle / molasses