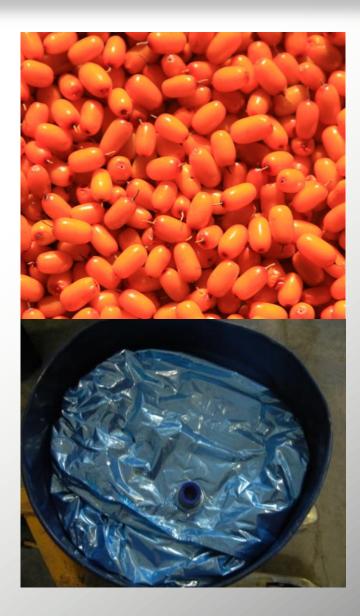

# **Berries, Sea buckthorn juice**

#### Seabuckthorn frozen

□ Sea buckthorn juice concentrate

**Bilberry frozen** 

□ Fresh frozen cranberries

□ Freeze-dried fruit